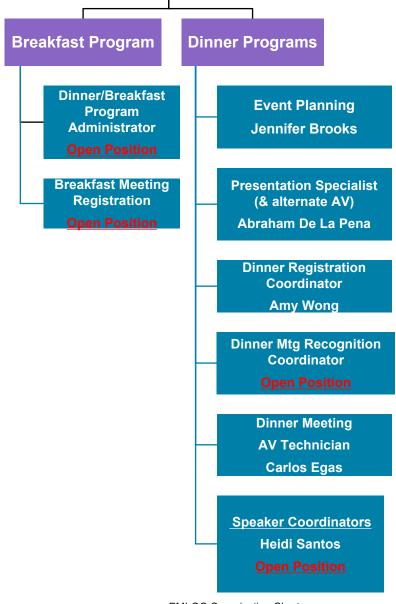

## PMI – ORANGE COUNTY ORGANIZATION CHART

**Board of Governors** 



BOARD OF GOVERNORS NARMELA SARGIS, PRESIDENT



#### President Narmela Sargis















#### Director of Mentorship Program Vazi Okhandiar

Mentor Coordinator Lisa Carrell Mentee Coordinator

Jennifer Homesley

Mentoring Program
Coordinator
Elizabeth Perez



#### **Director of Dinner/Breakfast Program**

#### **Julio Suazo**





#### Director of Education Josh Merkle

Education Support
Specialist
Dan Ross

Registration
Manager
Belinda Watson

IT/Education Support Specialist

Fion Yuen

Digital Communication Manager

Alevtyna Mozolyuk

Past Education
Director
Ravi Dhiman



#### Director of Industry Affinity Group (IAG) Stuart Douglas





## COMMUNICATION RAMYA KAILAS, VP





#### Director of Marketing Ayemya Moe

Reporting Chair Pei-Ling Lee

Dashboard Chair
<a href="Open Position">Open Position</a>

Marketing Operations Lead Ayemya Moe



#### Director of Social Media Balaji Sriraghavan

Social Media Chair

Darren McNeil

Social Media Specialist
Vivian Tran

Social Media Specialist

Open Position



#### Director of Career Enhancement Chad Yeargain





#### Director of Chapter Relations Raymond Dimla